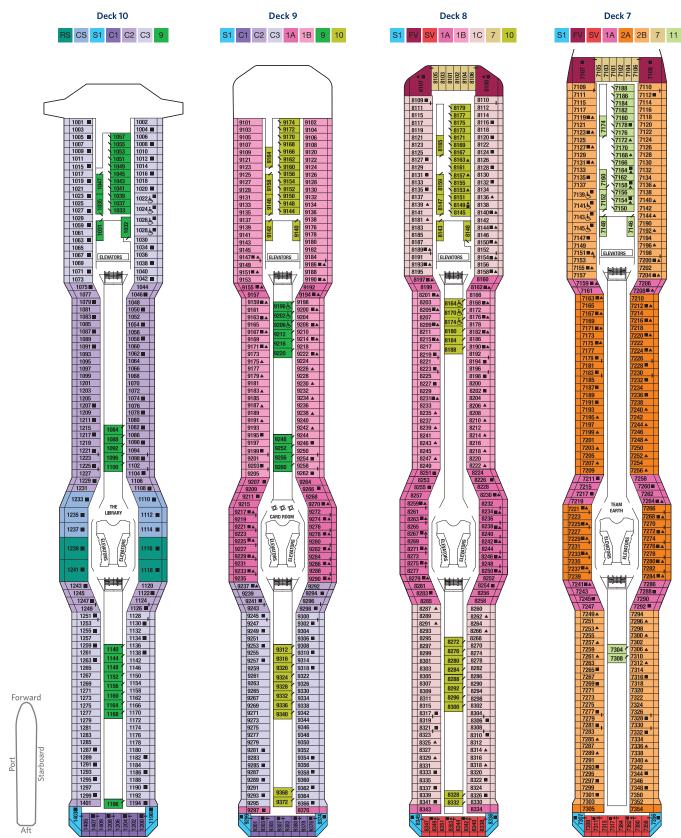

8

 $\blacksquare$ 

LADIE

Þ

SUNDRIE

C1 Concierge Class 1 Concierge Class 2 C2 Concierge Class 3 C3 Family Veranda Stateroom sv Sunset Veranda Stateroom 1A Veranda Stateroom 1A 1B Veranda Stateroom 1B

1C Veranda Stateroom 1C 2A Veranda Stateroom 2A 2B Veranda Stateroom 2B Veranda Stateroom 2C 2C 2D Veranda Stateroom 2D 7 Ocean View Stateroom 7 Ocean View Stateroom 8 8

Inside Stateroom 9 9 Inside Stateroom 10 10 11 Inside Stateroom 11 12 Inside Stateroom 12 Convertible Sofa Bed

- One Upper Berth
- Connecting Staterooms
- Inside Stateroom Door Location
- 👆 Wheelchair Accessible Stateroom Featuring Roll-In Shower

## **CELEBRITY SOLSTICE® DECK PLANS**

112

4

118

32

34 36▲

138▲ 138▲ 140▲ 142 144▲

7190 7192▲ 7194 7196▲ 7198 7200■▲