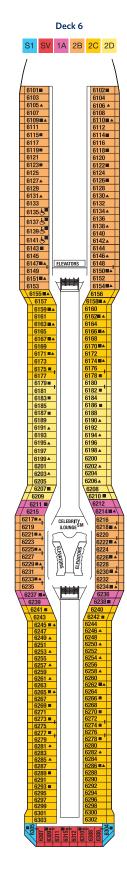

Staterooms with an upper bed and sofa bed accommodate a maximum of four guests. Accessible staterooms with a sofa bed accommodate a maximum of three guests. Accessible suites with a sofa bed accommodate a maximum of four guests. Staterooms 1547, 1549, 1552, and 1554 have partially obstructed vie Staterooms 2130, 2132, 2134, and 2136 have roll-in showers, no bathtubs.

L **Connecting Staterooms** 

Inside Stateroom Door Location

占 Wheelchair Accessible Stateroom Featuring Roll-In Shower

C1 Concierge Class 1 Concierge Class 2 Concierge Class 3 Family Veranda Stateroom Sunset Veranda Stateroom Veranda Stateroom 1A

2A 2B 2C 1B Veranda Stateroom 1B

Veranda Stateroom 1C 2D 7

10

```
Veranda Stateroom 2D
    Ocean View Stateroom 7
8
    Ocean View Stateroom 8
```

Veranda Stateroom 2A

Veranda Stateroom 2B

Veranda Stateroom 2C