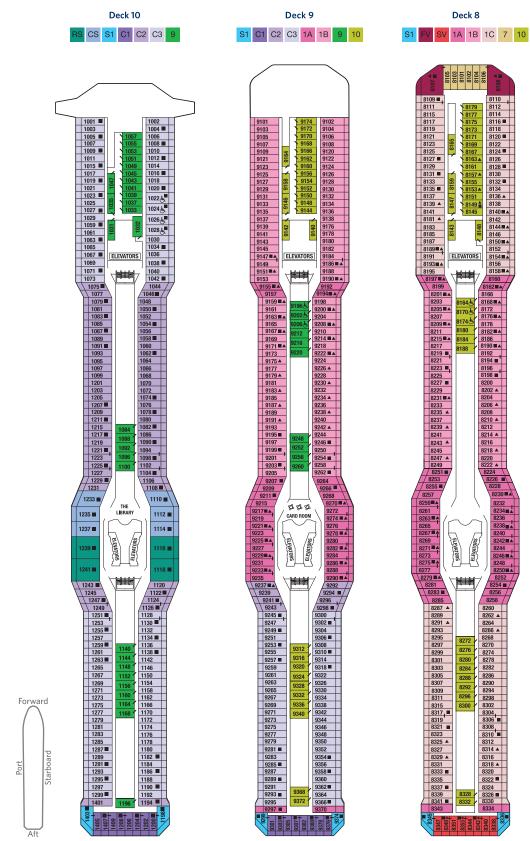

Port

Deck plans are not drawn to scale. Deck numbers reflect upper guest levels. For an interactive deck plan experience and the most up-to-date deck plans, visit celebritycruises.com.

Deck 11

RS CS S1 S2