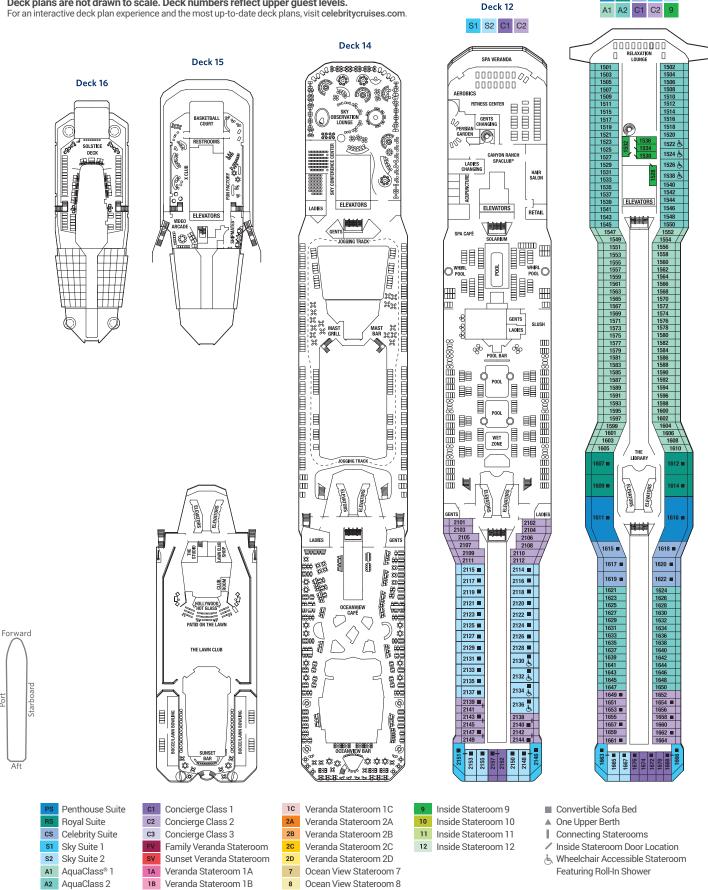

Staterooms with an upper bed and sofa bed accommodate a maximum of four guests. Accessible staterooms with a sofa bed accommodate a maximum of three guests. Accessible suites with a sofa bed accommodate a maximum of four guests. Staterooms 1547, 1549, 1552, and 1554 have partially obstructed view Staterooms 2130, 2132, 2134, and 2136 have roll-in showers, no bathtubs.

## CELEBRITY ECLIPSE® DECK PLANS

Staterooms with an upper bed and sofa bed accommodate a maximum of four guests. Accessible staterooms with a sofa bed accommodate a maximum of three guests. Staterooms 1001 and 1002 have partially obstructed veranda views. 2C Veranda Staterooms have partially obstructed veranda views.

## Deck plans are not drawn to scale. Deck numbers reflect upper guest levels.

For an interactive deck plan experience and the most up-to-date deck plans, visit celebritycruises.com.

Featuring Roll-In Shower

2D Veranda Stateroom 2D
7 Ocean View Stateroom 7
8 Ocean View Stateroom 8

Veranda Stateroom 1A

1B Veranda Stateroom 1B

1A

A1 AquaClass® 1

A2 AquaClass 2