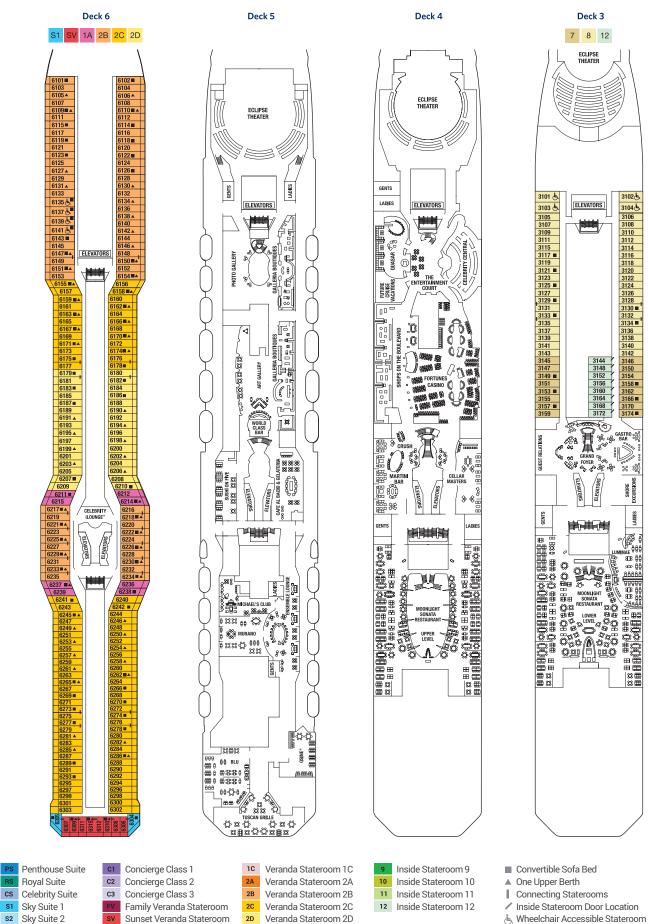

2D Veranda Stateroom 2D
7 Ocean View Stateroom 7
8 Ocean View Stateroom 8

Veranda Stateroom 1A

1B Veranda Stateroom 1B

1A

A1 AquaClass® 1

A2 AquaClass 2