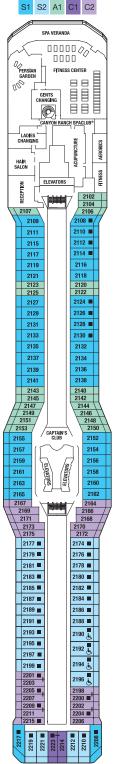

## Deck 16 ПТП ШШ SOLSTICE DECK

AquaClass 2

C2

C3

Concierge Class 1

Concierge Class 2

Concierge Class 3

Family Veranda Stateroom

Sunset Veranda Stateroom

sc Signature Suite Penthouse Suite

Royal Suite

cs Celebrity Suite

Sky Suite 1

s2 Sky Suite 2

Port

Deck 14

₩)

LADIES

Deck 12

- Inside Stateroom 10 11 Inside Stateroom 11 12 Inside Stateroom 12
- Convertible Sofa Bed ▲ One Upper Berth
- Connecting Staterooms Inside Stateroom Door Location

Deck 11

RS CS S1

RELAXATION D

A1 A2 C1 C2

S2

1524 🕹

1526 🛓

1538 🕹

1602

1640 ■

1642 ■

THE LIBRARY

ELEVATORS

1591

1605

\1615 ■

1617 ■

1619

Wheelchair Accessible Stateroom Featuring Roll-In Shower