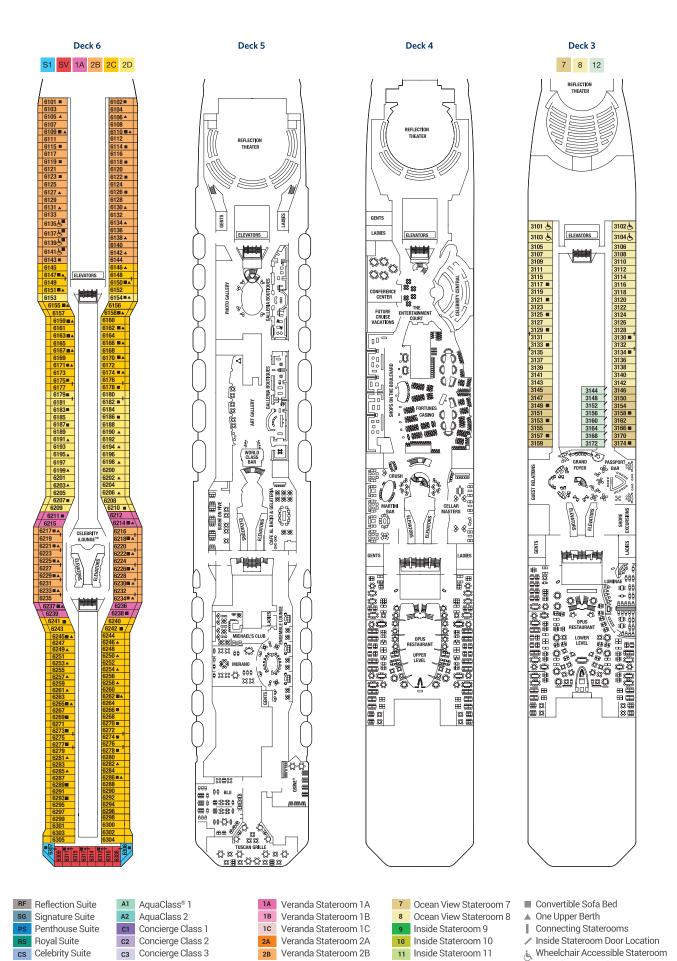

## Deck 16 ПТП ШШ SOLSTICE DECK

AquaClass 2

C2

C3

Concierge Class 1

Concierge Class 2

Concierge Class 3

Family Veranda Stateroom

Sunset Veranda Stateroom

sc Signature Suite Penthouse Suite

Royal Suite

cs Celebrity Suite

Sky Suite 1

s2 Sky Suite 2

Port

Deck 14

2C Veranda Staterooms have partially obstructed veranda views.

2D Veranda Staterooms have obstructed veranda views.

Veranda Stateroom 2C

Veranda Stateroom 2D

2C

2D

12 Inside Stateroom 12

s1 Sky Suite 1

s2 Sky Suite 2

Family Veranda Stateroom

Sunset Veranda Stateroom

Featuring Roll-In Shower