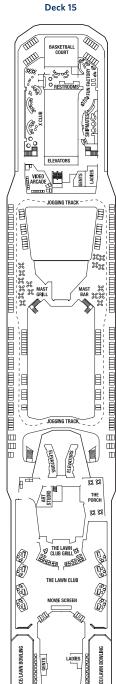

## Deck plans are not drawn to scale. Deck numbers reflect upper guest levels.

For an interactive deck plan experience and the most up-to-date deck plans, visit celebritycruises.com.

## Deck 16 ПТП ШШ SOLSTICE DECK



AquaClass 2

C2

C3

Concierge Class 1

Concierge Class 2

Concierge Class 3

Family Veranda Stateroom

Sunset Veranda Stateroom



sc Signature Suite Penthouse Suite

Royal Suite

cs Celebrity Suite

Sky Suite 1

s2 Sky Suite 2

Port



Deck 14

RF SG

4101

4103

4107

4109

4111

808808808

**\*\*** 

₩)

LADIES





Deck 12



- Inside Stateroom 10 11 Inside Stateroom 11 12 Inside Stateroom 12
- Convertible Sofa Bed ▲ One Upper Berth
- Connecting Staterooms Inside Stateroom Door Location

Deck 11

RS CS S1

RELAXATION D

A1 A2 C1 C2

S2

1524 🕹

1526 🛓

1538 🕹

1602

1640 ■

1642 ■

THE LIBRARY

ELEVATORS

1591

1605

\1615 ■

1617 ■

1619

Wheelchair Accessible Stateroom Featuring Roll-In Shower

## **CELEBRITY REFLECTION® DECK PLANS**



Staterooms with an upper bed and sofa bed ac