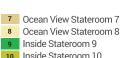

₩)

LADIES

Deck 12

- Inside Stateroom 10 11 Inside Stateroom 11 12 Inside Stateroom 12
- Convertible Sofa Bed ▲ One Upper Berth
- Connecting Staterooms Inside Stateroom Door Location

Deck 11

RS CS S1

RELAXATION D

2C Veranda Staterooms have partially obstructed veranda views.

2D Veranda Staterooms have obstructed veranda views.

Veranda Stateroom 2C

Veranda Stateroom 2D

2C

2D

12 Inside Stateroom 12

s1 Sky Suite 1