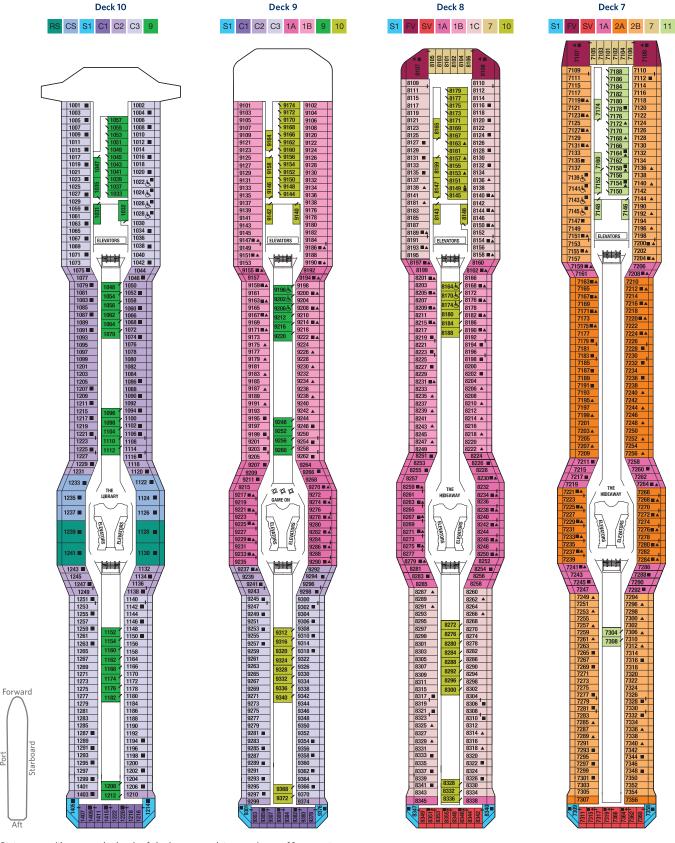

## **CELEBRITY REFLECTION® DECK PLANS**

Staterooms with an upper bed and sofa bed accommodate a maximum of four guests. Accessible staterooms with a sofa bed accommodate a maximum of three guests.

Port

Staterooms 1001 and 1002 have partially obstructed veranda views.

2C Veranda Staterooms have partially obstructed veranda views.

2D Veranda Staterooms have obstructed veranda views.

Veranda Stateroom 2C

Veranda Stateroom 2D

2C

2D

12 Inside Stateroom 12

s1 Sky Suite 1

s2 Sky Suite 2

Family Veranda Stateroom

Sunset Veranda Stateroom

Featuring Roll-In Shower