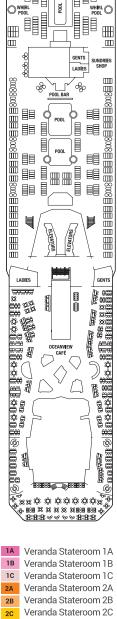

## **CELEBRITY REFLECTION® DECK PLANS**

Staterooms with an upper bed and sofa bed accommodate a maximum of four guests. Accessible staterooms with a sofa bed accommodate a maximum of three guests.

Port

Staterooms 1001 and 1002 have partially obstructed veranda views.

2C Veranda Staterooms have partially obstructed veranda views.

2D Veranda Staterooms have obstructed veranda views.

Veranda Stateroom 2C

Veranda Stateroom 2D

2C

2D

12 Inside Stateroom 12

s1 Sky Suite 1